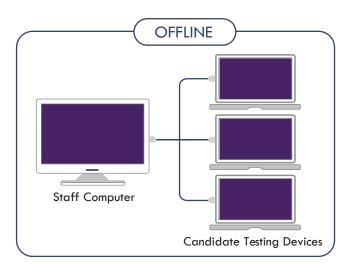

The application can be installed on a supported version of Windows 10 or Windows 11 and run as a server, allowing other machines that are connected in the same Local Area Network (LAN) to connect to it via a Chrome browser. The application uses a local database to store the users and assessments.

- Easy to use for TABE administrators and for students with little or no experience testing on computers
- Utilizes TABE Online Portal for administrative registration
- Students test on non-internet-connected computers
- Responses are uploaded to TABE Portal for scoring, reporting and access to all TABE diagnostic reports