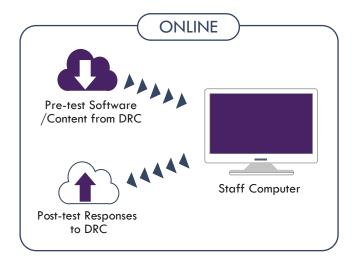

The application can be installed on a supported version of Windows 10 or Windows 11 and run as a server, allowing other machines that are connected in the same Local Area Network (LAN) to connect to it via a Chrome browser. The application uses a local database to store the users and assessments.

- Easy to use for TABE administrators and for students with little or no experience testing on computers
- Utilizes TABE Online Portal for administrative registration
- Students test on non-internet-connected computers
- Responses are uploaded to TABE Portal for scoring, reporting and access to all TABE diagnostic reports